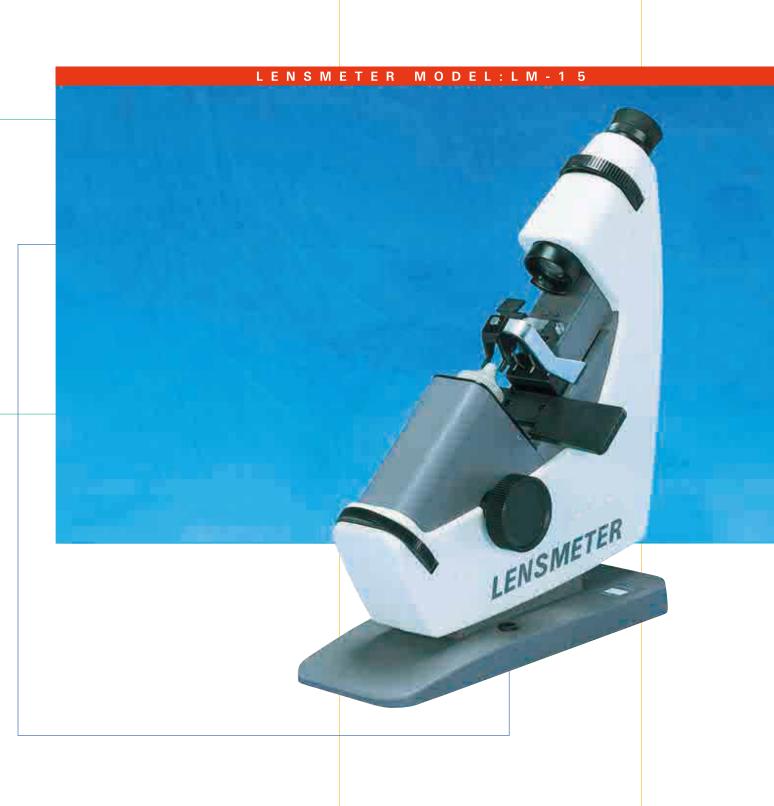

# LM-15

### **LENSMETER**

## LM-15

Lightweight, cordless models can be carried any place. No cord to obstruct handling the lens meter Also, now you can use our LM-15 with an AC adapter!

#### **Features**

- New refined appearance with convenience-oriented design ensures operational ease.
- ■Troublesome lamp replacement is eliminated by an LED light source.
- ■The auto power-off function maximizes battery life even when the OFF-switch is forgotten. The batteries run for more than 200 hours continuously, and the power-off time is adjustable (2-6 min.).
- ■Can be clamped at any angle within from 45°~90° allowing measurement while in a comfortable position.
- ■Can be tilted to a full 90° for easy measurement of contact lenses.
- ■When an AC adapter is connected, the battery supply circuit is automatically closed to save battery life.