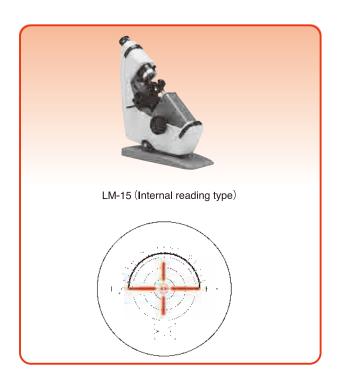

#### **Features**

- New refined appearance with convenience-oriented design ensures operational ease.
- ■Troublesome lamp replacement is eliminated by an LED light source.
- ■The auto power-off function maximizes battery life even when the OFF-switch is forgotten. The batteries run for more than 200 hours continuously, and the power-off time is adjustable (2-6 min.).
- ■Can be clamped at any angle within from 45°~90° allowing measurement while in a comfortable position.
- ■Can be tilted to a full 90° for easy measurement of contact lenses.
- ■When an AC adapter is connected, the battery supply circuit is automatically closed to save battery life.

### **Specifications**

| Vertex refracting power  | Measurement range        | 0∼±25D                                                                                                                                        |
|--------------------------|--------------------------|-----------------------------------------------------------------------------------------------------------------------------------------------|
|                          | Graduation               | Within ±3D : 0.125D step<br>Over ±3D : 0.25D step                                                                                             |
| Prism refracting power   | Measurement range        | 0~5△D                                                                                                                                         |
|                          | Graduation               | 1△D step                                                                                                                                      |
|                          | With prism compensator   | Max. 20 △D                                                                                                                                    |
| Axis angle               | Measurement range        | 0~180°                                                                                                                                        |
|                          | Graduation<br>(Internal) | 1°                                                                                                                                            |
|                          | Graduation<br>(External) | 5°                                                                                                                                            |
| Inspection lens diameter | Measurement range        | 24~90 mm φ (Contact lens possible)                                                                                                            |
| Tilting                  |                          | 45~90°                                                                                                                                        |
| Power supply             |                          | SUM3 battery×2 or AC adapter (option)                                                                                                         |
| Light source             |                          | LED                                                                                                                                           |
| Dimensions               |                          | 355(H)×340(D)×170(W)                                                                                                                          |
| Weight                   |                          | 3.6kg                                                                                                                                         |
| Standard accessories     |                          | Dust cover     Standard lens holder     Contact lens holder     Bifocal lens holder                                                           |
| Optional accessories     |                          | Prism compensator Diopter range: 15 diopters Graducations: 1 diopter step Angle scale: 0~180° Graduations: 5° AC adapter (see specifications) |